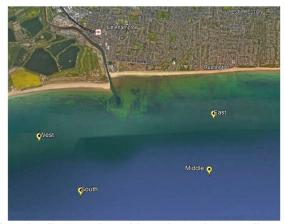

## Race Marks off Littlehampton

**MARINERS ARE ADVISED** that the four yellow Special Marks established off Littlehampton by the Arun Yacht Club for yacht racing purposes are now on station year-round rather than seasonal as previously. Going forward, they will only be ashore in pairs for short servicing periods of circa 3 weeks over the winter months.

| Name (marked on<br>buoy in black text) | Positions<br>from Spring<br>2022 | Special Mark Characteristics          | Range and Bearing from Harbour Entrance "Drumhead" |
|----------------------------------------|----------------------------------|---------------------------------------|----------------------------------------------------|
| Middle                                 | 50°47.03N                        | Yellow, 1m diam. 'X' topmark          | 1.3 NM                                             |
|                                        | 00°30.97W                        | Flashing Yellow every 5 sec (Fl.Y.5s) | 132°T                                              |
| South                                  | 50°46.85N                        | Yellow, 1.25m diam. 'X' topmark       | 1.1 NM                                             |
|                                        | 00°32.95W                        | Flashing Yellow every 5 sec (Fl.Y.5s) | 197°T                                              |
| East                                   | 50°47.60N                        | Yellow, 1m diam. 'X' topmark          | 1.1NM                                              |
|                                        | 00°30.85W                        | Flashing Yellow every 5 sec (Fl.Y.5s) | 105°T                                              |
| West                                   | 50° 47.40N                       | Yellow, 1m diam. 'X' topmark          | 1.5 NM                                             |
|                                        | 00°33.62W                        | Flashing Yellow every 5 sec (Fl.Y.5s) | 250°T                                              |